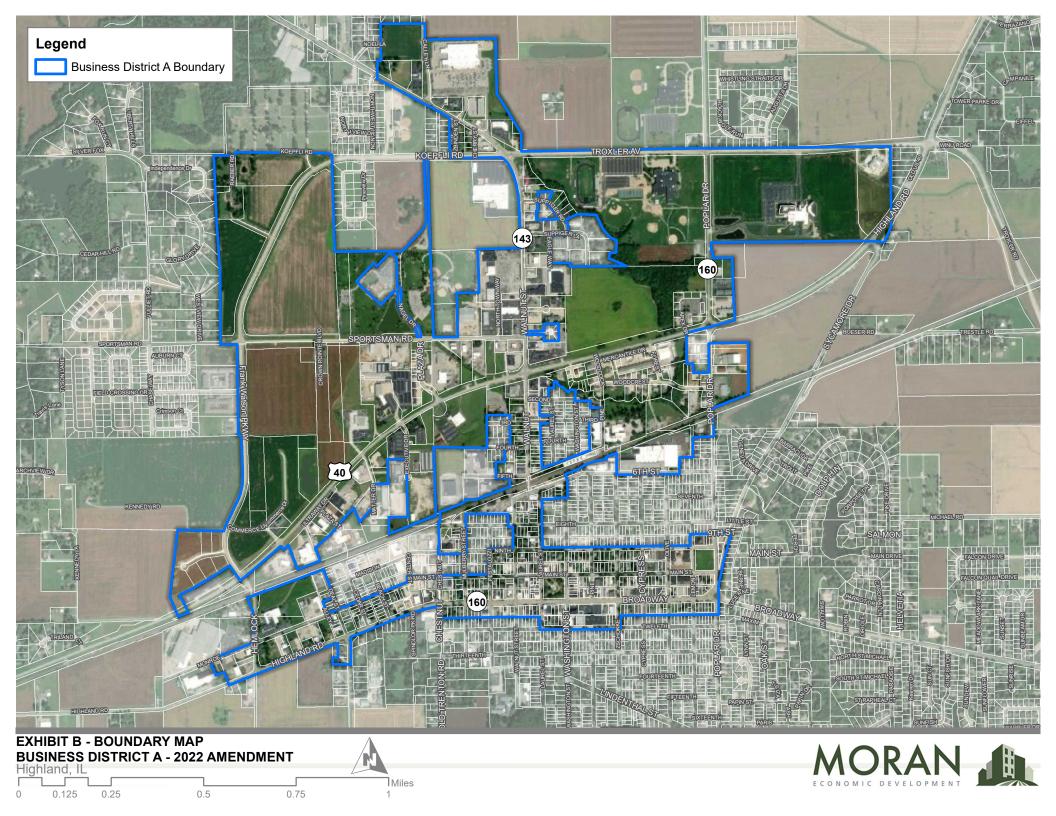

In 2017 the City of Highland (the "City") passed Ordinances adopting and establishing the Business District Redevelopment Plan (the "Original Plan") and Redevelopment Project Area (the "Original Area"). In 2019 the Original Area was amended to include additional parcels of property (the "Existing Area"). It is the City's desire to further amend the Redevelopment Project Area to include additional parcels of property that were recently annexed into the corporate boundary, in order to maximize the potential of those properties by facilitating the development through utilization of the Business District A Redevelopment Project. Additionally the City wishes to increase the rate of the tax that is currently being imposed to maximize the potential of the Redevelopment Project. The proposed Area to be added through amendment (the "Amended Area"), as well as the Original Area, can be seen in Exhibit A. The Boundary Map for the Amended Area as a whole is shown in Exhibit B, and the existing land uses are shown in Exhibit C.