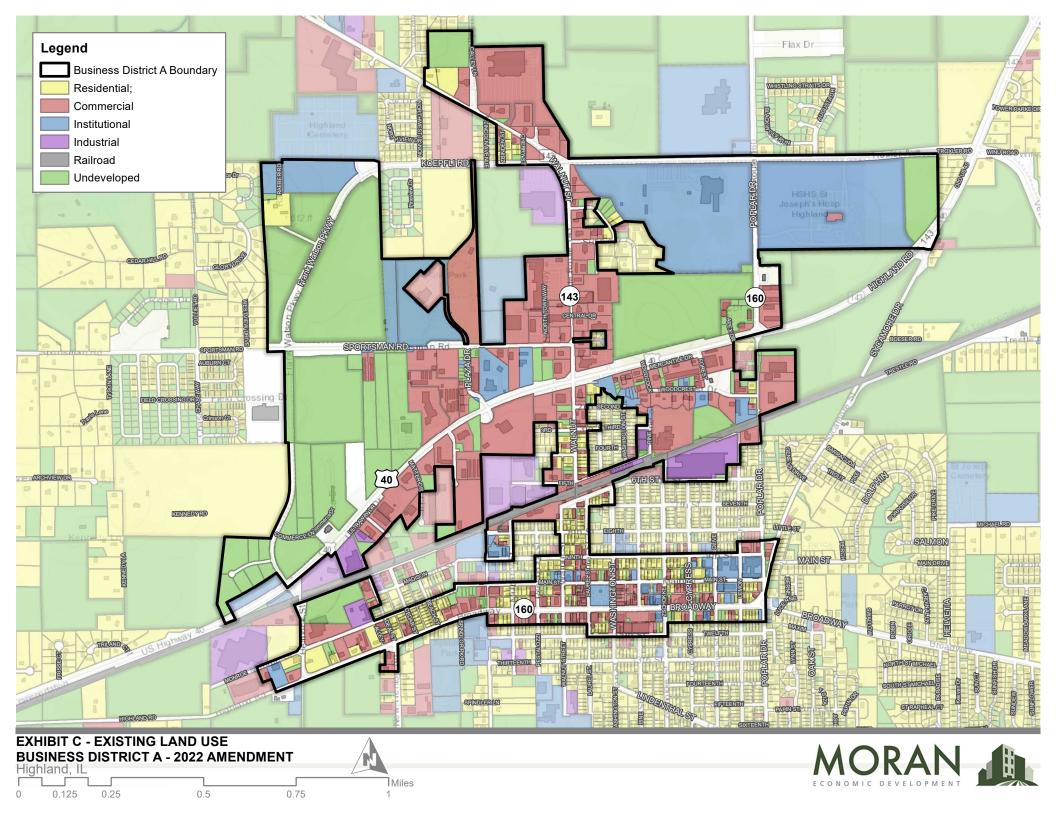

In 2017 the City of Highland (the "City") passed Ordinances adopting and establishing the Business District Redevelopment Plan (the "Original Plan") and Redevelopment Project Area (the "Original Area"). In 2019 the Original Area was amended to include additional parcels of property (the "Existing Area"). It is the City's desire to further amend the Redevelopment Project Area to include additional parcels of property that were recently annexed into the corporate boundary, in order to maximize the potential of those properties by facilitating the development through utilization of the Business District A Redevelopment Project. Additionally the City wishes to increase the rate of the tax that is currently being imposed to maximize the potential of the Redevelopment Project. The proposed Area to be added through amendment (the "Amended Area"), as well as the Original Area, can be seen in Exhibit A. The Boundary Map for the Amended Area as a whole is shown in Exhibit B, and the existing land uses are shown in Exhibit C.

Portions of the Amended Area exhibit deteriorated site improvements, particularly in parking areas and driveways serving the properties. Additionally site improvements exhibited deteriorated conditions in the structural elements, including roofs, fascia, windows, exterior walls, etc. Madison County property indicates that the site improvements are generally aged, with some dating back to the 1800's. Generally the deteriorated conditions noted could be attributed to physical depreciation of the property due to wear and tear, time, and exposure to the elements. Additionally several of the industrial properties have heavy-truck traffic, which causes additional strain on the parking areas and roadways serving the properties.

Conditions indicative of defective, non-existent, or inadequate street layout were also noted in the Amended Area. The vast majority of the undeveloped acreage is without access to right-of-way, which can be a barrier to development of the available acreage. This factor is in large part due to the obsolete platting of the property which is another factor that was noted in the Amended Area. The properties exhibiting obsolete platting are parcels currently of a shape or size that would likely not conform to modern development guidelines, and would require subdivision or re-platting of some sort to be utilized to their highest and best uses. Additionally these properties would need to be reconfigured to provide access to right-of-way to remediate the non-existent and inadequate street layout detailed prior. This could pose a potential barrier to future development, and could be difficult to remediate without following a development plan to guide the process.