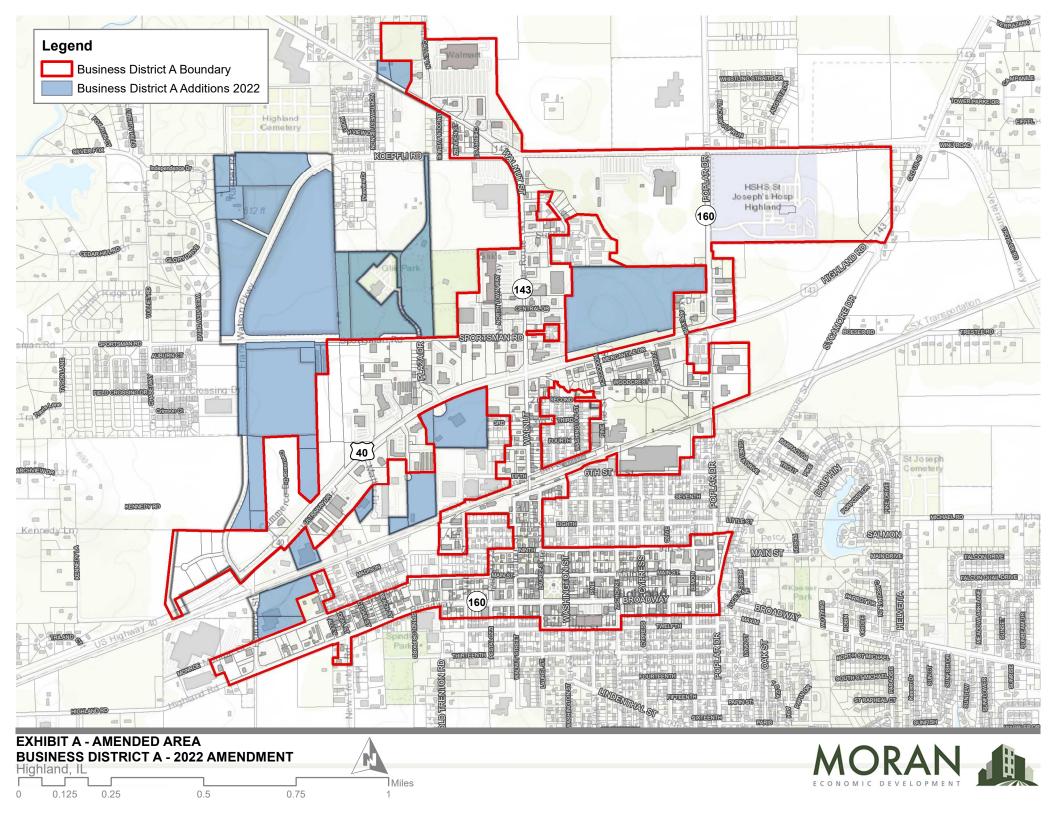

In 2017 the City of Highland (the "City") passed Ordinances adopting and establishing the Business District Redevelopment Plan (the "Original Plan") and Redevelopment Project Area (the "Original Area"). In 2019 the Original Area was amended to include additional parcels of property (the "Existing Area"). It is the City's desire to further amend the Redevelopment Project Area to include additional parcels of property that were recently annexed into the corporate boundary, in order to maximize the potential of those properties by facilitating the development through utilization of the Business District A Redevelopment Project. Additionally the City wishes to increase the rate of the tax that is currently being imposed to maximize the potential of the Redevelopment Project. The proposed Area to be added through amendment (the "Amended Area"), as well as the Original Area, can be seen in Exhibit A. The Boundary Map for the Amended Area as a whole is shown in Exhibit B, and the existing land uses are shown in Exhibit C.

#### D. The Proposed Amended Area

The Amended Area encompasses 31 parcels of property and rights-of-way in the City. Generally, the Amended Area encompasses properties on the north side of the Existing Area along IL-143, properties in the central portion of the Existing Area along US-40 and Nagel Drive, and properties south of US-40 and north of West Monroe Street in the southern portion of the Existing Area. Additionally property adjacent to Frank Watson Parkway, both north and south of Sportsman Road, is included in the Amended Area.