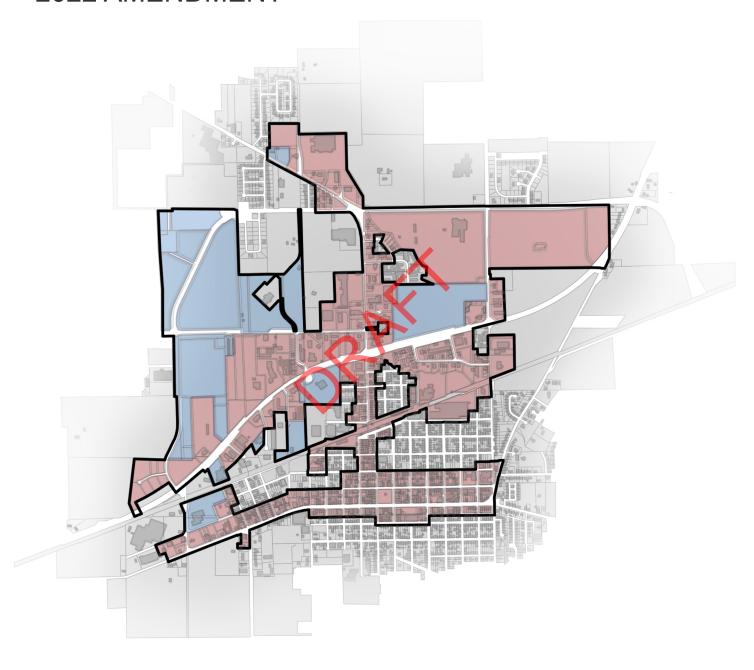

In 2017 the City of Highland (the "City") passed Ordinances adopting and establishing the Business District Redevelopment Plan (the "Original Plan") and Redevelopment Project Area (the "Original Area"). In 2019 the Original Area was amended to include additional parcels of property (the "Existing Area"). It is the City's desire to further amend the Redevelopment Project Area to include additional parcels of property that were recently annexed into the corporate boundary, in order to maximize the potential of those properties by facilitating the development through utilization of the Business District A Redevelopment Project. Additionally the City wishes to increase the rate of the tax that is currently being imposed to maximize the potential of the Redevelopment Project. The proposed Area to be added through amendment (the "Amended Area"), as well as the Original Area, can be seen in Exhibit A. The Boundary Map for the Amended Area as a whole is shown in Exhibit B, and the existing land uses are shown in Exhibit C.

#### D. The Proposed Amended Area

The Amended Area encompasses 31 parcels of property and rights-of-way in the City. Generally, the Amended Area encompasses properties on the north side of the Existing Area along IL-143, properties in the central portion of the Existing Area along US-40 and Nagel Drive, and properties south of US-40 and north of West Monroe Street in the southern portion of the Existing Area. Additionally property adjacent to Frank Watson Parkway, both north and south of Sportsman Road, is included in the Amended Area.